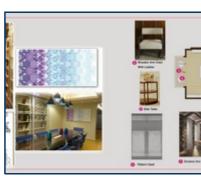

#### Law Firm project

**Project layout** 

**Entrance Area** 

Manager's Office 1

**Meeting Room** 

Manager's Office 2